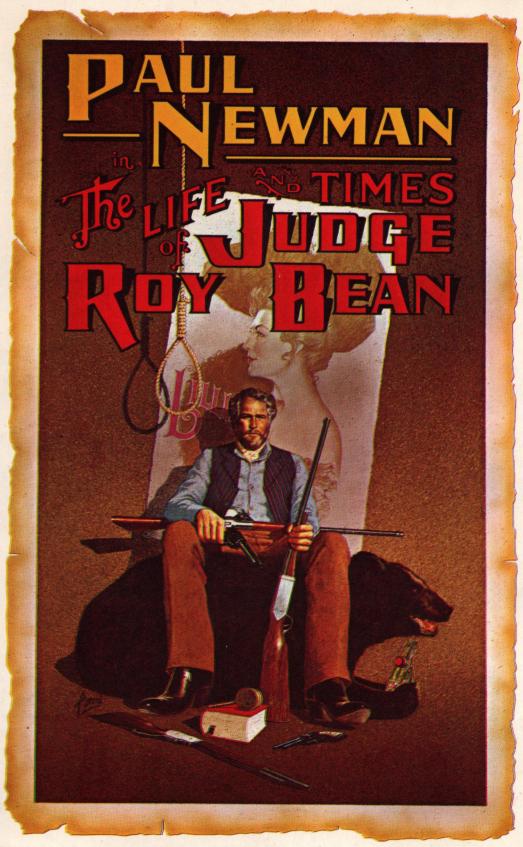

## Maria's Theme

PAUL NEWMAN in A FIRST ARTISTS Production A JOHN HUSTON Film "THE LIFE AND TIMES OF JUDGE ROY BEAN" · Guest Stars JACQUELINE BISSET · TAB HUNTER JOHN HUSTON · STACY KEACH · RODDY McDOWELL · ANTHONY PERKINS · VICTORIA PRINCIPAL · ANTHONY ZERBE and AVA GARDNER as Lily Langtry · Music Composed and Conducted by MAURICE JARRE · Song "Marmalade, Molasses and Honey" Lyrics by MARILYN and ALAN BERGMAN · Sung by ANDY WILLIAMS · An Original Screenplay by JOHN MILIUS · Produced by JOHN FOREMAN · Directed by JOHN HUSTON · PANAVISION® · TECHNICOLOR® A National General Pictures Release Hear Andy Williams sing "Marmalade, Molasses and Honey" on Columbia Records.