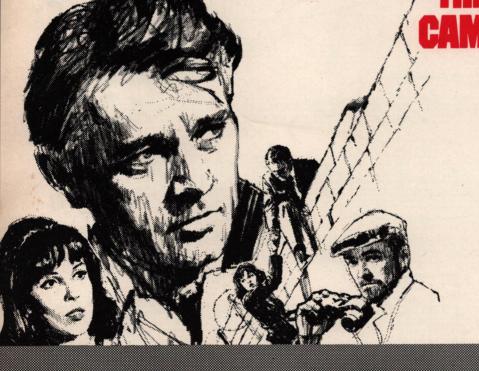

## RICHARD BUR **CLAIRE BL OSKAR WER**

GEORGE VOSKOVEC · RUPERT DAVIES · CYRIL CUSACK and

Music Composed and Conducted by SOL KAPLAN A SALEM PRODUCTION

PAUL DEHN and GUY TROSPER . THE SPY WHO CAME IN FROM THE COLD' by JOHN LE CARRÉ

MARTIN RITT PARAMOUNT -

roduced and Directed by