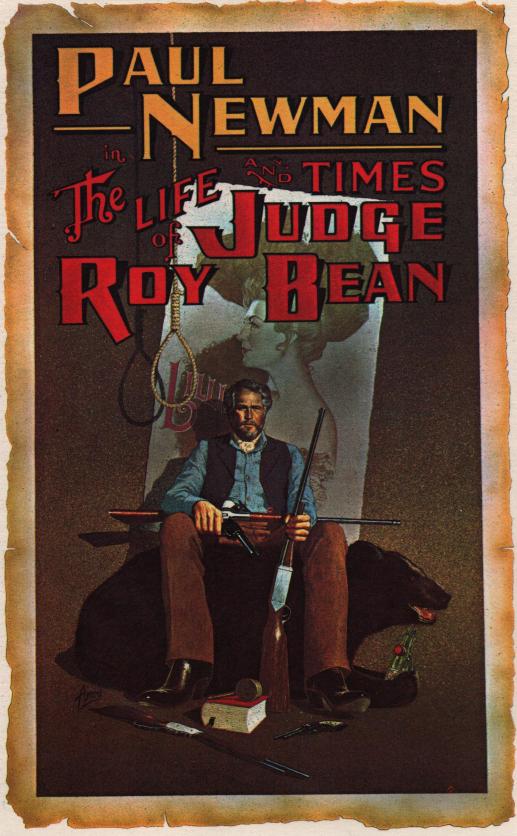

From The Motion Picture "THE LIFE AND TIMES OF JUDGE ROY BEAN"

## Lyric by

**ALAN & MARILYN BERGMAN** 

Music by MAURICE JARRE

PAUL NEWMAN in A FIRST ARTISTS Production A JOHN HUSTON Film "THE LIFE AND TIMES OF JUDGE ROY BEAN" Guest Stars JACQUELINE BISSET • TAB HUNTER JOHN HUSTON • STACY KEACH • RODDY McDOWELL • ANTHONY PERKINS • VICTORIA PRINCIPAL • ANTHONY ZERBE and AVA GARDNER as LIly Langtry • Music Composed and Conducted by MAURICE JARRE • Song "Marmalade, Molasses and Honey" Lyrics by MARILYN and ALAN BERGMAN • Sung by ANDY WILLIAMS • An Original Screenplay by JOHN MILIUS • Produced by JOHN FOREMAN • Directed by JOHN HUSTON • PANAVISION® • TECHNICOLOR® A National General Pictures Release Hear Andy Williams sing "Marmalade, Molasses and Honey" on Columbia Records.