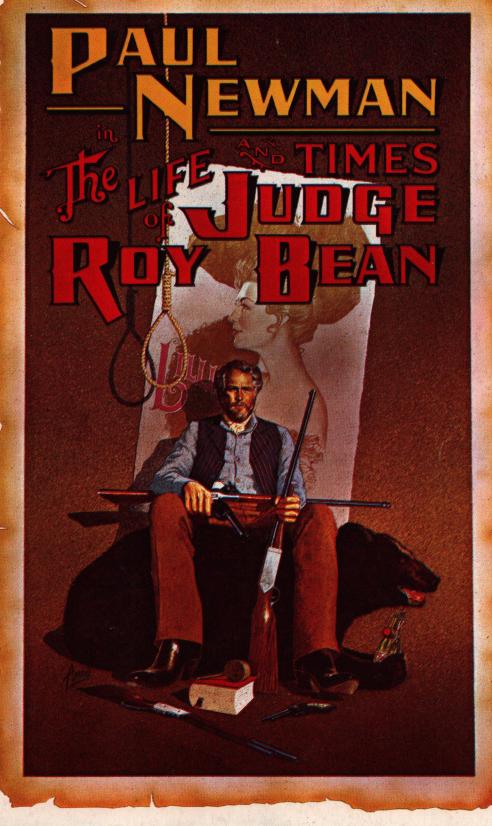

## F51952a / \$1.00

From The Motion Picture "THE LIFE AND TIMES OF JUDGE ROY BEAN"

PAUL NEWMAN IN A FIRST ARTISTS Production A JOHN HUSTON Film "THE LIFE AND TIMES OF JUDGE ROY BEAN" · Guest Stars JACQUELINE BISSET · TAB HUNTER JOHN HUSTON · STACY KEACH · RODDY McDOWELL · ANTHONY PERKINS · VICTORIA PRINCIPAL · ANTHONY ZERBE and AVA GARDNER as Lify Langtry · Music Composed and Conducted by MAURICE JARRE · Song "Marmalade, Molasses and Honey" Lyrics by MARILYN and ALAN BERGMAN · Sung by ANDY WILLIAMS · An Original Screenplay by JOHN MILIUS · Produced by JOHN FOREMAN · Directed by JOHN HUSTON · PANAVISION® · TECHNICOLOR® A National General Pictures Release Hear Andy Williams sing "Marmalade, Molasses and Honey" on Columbia Records.